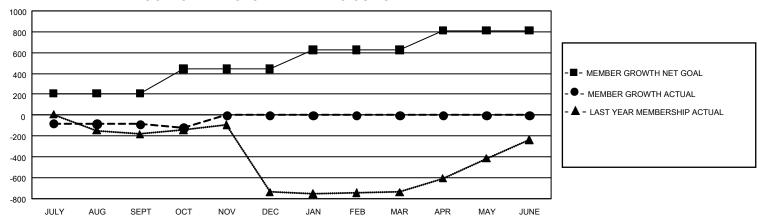

## GOALS AND ACTUAL MEMBERS CUMULATIVE

| DROPPED CLUBS: 7 |     | 99 CLUBS OF 369 ADDED 1 OR<br>MORE NEW MEMBERS | GENDER DISTRIBUTION                  |                |  |
|------------------|-----|------------------------------------------------|--------------------------------------|----------------|--|
|                  |     |                                                | MALE 3,756 (44.61%)                  |                |  |
|                  |     |                                                | FEMALE                               | 4,658 (55.33%) |  |
| DROPPED MEMBERS  |     |                                                | NON BINARY                           | 0 (0.00%)      |  |
| DECEASED         | 31  |                                                | PREFER NOT TO ANSWER                 | 5 (0.06%)      |  |
| CLUB CANCELLED   | 62  |                                                | TOTAL FAMILY UNIT MEMBERS 3,308      |                |  |
| OTHER            | 365 | CLICK HERE FOR                                 |                                      |                |  |
| TOTAL            | 458 | CUMULATIVE MEMBERSHIP  DATA                    | FAMILY MEMBERS PAYING HALF DUES 1,97 |                |  |

## GMT Constitutional Area 3, Group E

REPORT DOES NOT INCLUDE CLUBS IN UNDISTRICTED AREAS.

| Clubs                 |               |           |               | Members               |                         |                         |                                                    |
|-----------------------|---------------|-----------|---------------|-----------------------|-------------------------|-------------------------|----------------------------------------------------|
| RESULTS FOR 2022-2023 |               |           |               | RESULTS FOR 2022-2023 |                         |                         |                                                    |
| QUARTER               | NEW CLUB GOAL | NEW CLUBS | DROPPED CLUBS | QUARTER MEN           | IBER GROWTH NET<br>GOAL | MEMBER GROWTH<br>ACTUAL | DROPPED MEMBERS<br>ACTUAL (including<br>transfers) |
| JULY/AUG/SEPT         | 15            | 3         | 7             | JULY/AUG/SEPT         | 209                     | 328                     | 356                                                |
| OCT/NOV/DEC           | 21            | 1         | 0             | OCT/NOV/DEC           | 234                     | 75                      | 102                                                |
| JAN/FEB/MAR           | 21            | 0         | 0             | JAN/FEB/MAR           | 185                     | 0                       | 0                                                  |
| APR/MAY/JUNE          | 21            | 0         | 0             | APR/MAY/JUNE          | 183                     | 0                       | 0                                                  |