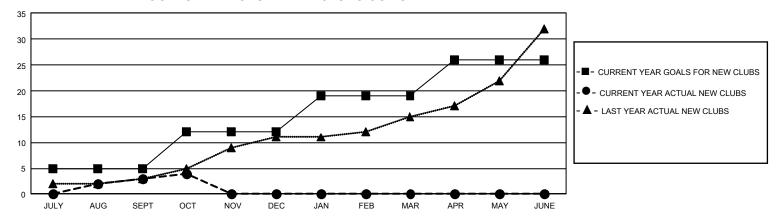

## GOALS AND ACTUAL NEW CLUBS CUMULATIVE

## GMT Constitutional Area 3, Group E

REPORT DOES NOT INCLUDE CLUBS IN UNDISTRICTED AREAS.

| Clubs                 |               |           |               | Members               |                         |                         |                                                    |
|-----------------------|---------------|-----------|---------------|-----------------------|-------------------------|-------------------------|----------------------------------------------------|
| RESULTS FOR 2022-2023 |               |           |               | RESULTS FOR 2022-2023 |                         |                         |                                                    |
| QUARTER               | NEW CLUB GOAL | NEW CLUBS | DROPPED CLUBS | QUARTER MEN           | IBER GROWTH NET<br>GOAL | MEMBER GROWTH<br>ACTUAL | DROPPED MEMBERS<br>ACTUAL (including<br>transfers) |
| JULY/AUG/SEPT         | 15            | 3         | 7             | JULY/AUG/SEPT         | 209                     | 328                     | 356                                                |
| OCT/NOV/DEC           | 21            | 1         | 0             | OCT/NOV/DEC           | 234                     | 75                      | 102                                                |
| JAN/FEB/MAR           | 21            | 0         | 0             | JAN/FEB/MAR           | 185                     | 0                       | 0                                                  |
| APR/MAY/JUNE          | 21            | 0         | 0             | APR/MAY/JUNE          | 183                     | 0                       | 0                                                  |